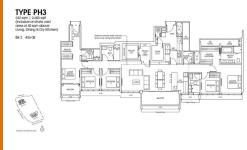

# **RESIDENTIAL - CONDOMINIUM**

IRWELL HILL, IRWELL BANK ROAD, ORCHARD, RIVER VALLEY, SINGAPORE 239588

■ LISTING ID: SGLD60361430 ■ TENURE: LEASEHOLD 99

■ TITLE: N/A

■ **SIZE BUILT-UP**: 2,605SQFT (242SQM)
■ **SITE AREA**: 3.160AC (1.279HA)

■ NO. OF FLOORS: 36

■ FLOOR/LEVEL: 36 - PENTHOUSE

■ BED ROOMS: 5
■ BATH ROOMS: 6
■ MAIDS ROOMS: N/A
■ PARKING SPACES: N/A

**■ LAYOUT TYPE**: REGULAR

■ FACING: N/A
■ VIEWING: OTHER

■ **SELLING PRICE**: CALL FOR PRICE!

**■ COMPLETION YEAR:** 2025

■ CONDITION: ORIGINAL CONDITION ■ FURNISHING: PARTIALLY FURNISHED

■ LISTING DATE: SEP 26, 2023